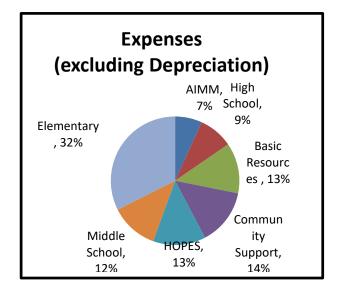

Typhanny Greene

8 Straubel Court, Madison WI, 53704 P: 608.249.0861 www.eastmadisoncc.org

**EAST** 

MADISON

COMMUNITY

**CENTER** 

**Expenses: \$777,675** 

Revenue: \$732,735